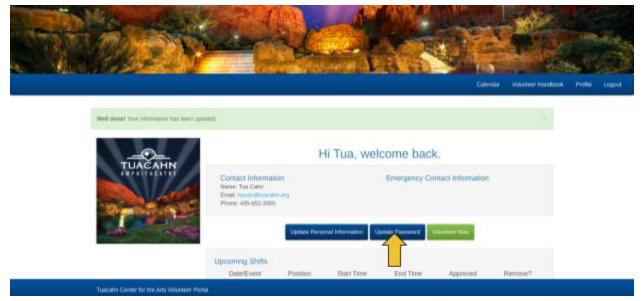

This will take you back to your profile screen. For future reference, should you need to change your password, you may do so by clicking on the button that says "Update Password"

The next screen will prompt you to change your password. Once you have created a new password, be sure to write it down somewhere, click on "Update Password"