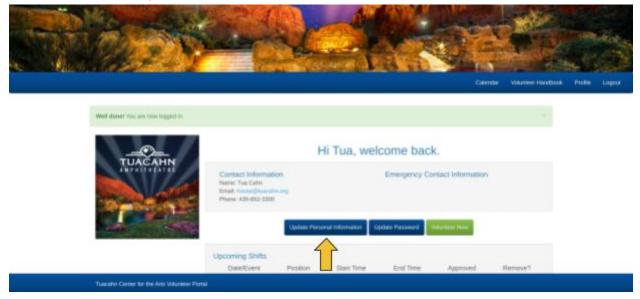

It will then take you to your profile. As this is your first time signing up as a Tuacahn volunteer, we need to collect a little bit of information from you. Please click on the blue button that reads "Update Personal Information"